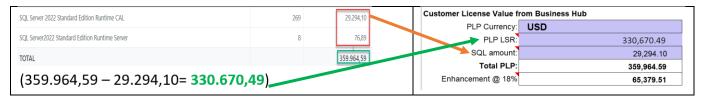

#### 3. From Business Hub- View license Value

Copy the SQL value (if aplicable).

Deduct the SQL value from the Total License Value and add the new value (330.670,49) into Customer License Value from Business Hub.

If no SQL, add the Total License Value into PLP LSR filed.