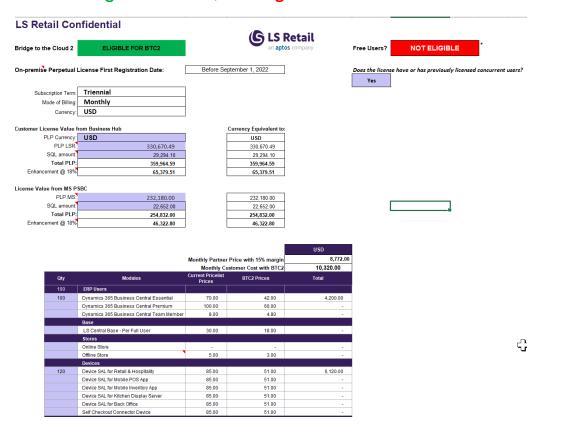

the PLP currency for the on prem license:



#### 3. From Business Hub- View license Value

Copy the SQL value (if aplicable).

Deduct the SQL value from the Total License Value and add the new value (330.670,49) into Customer License Value from Business Hub.

If no SQL, add the Total License Value into PLP LSR filed.



### 4. From Partner Source Business Central- Service Plan Quote Prices

Copy the SQL value (if aplicable) and Microsoft Dynamics Perpetual license value and add them into **License Value from MS PSBC**:

If no SQL, add the Total License Value into PLP MS filed.



## 5. Insert the qty. for each module to be added to the SaaS License:

#### 5.1. Not Eligible for BTC2 - add more to the offer.



## 5.2. Eligible for BTC2 / Not Eligible for Free Users-add more to the offer.



## 5.3 Eligible for BTC2 / Eligible for Free Users (183 Free Essential Users)



# 6. The Customer and Partner cost will be shown on the top:

|     |                                           |                                                                        |             | USD                    |
|-----|-------------------------------------------|------------------------------------------------------------------------|-------------|------------------------|
|     |                                           | Monthly Partner Price with 15% margin  Monthly Customer Cost with BTC2 |             | 11,373.00<br>13,380.00 |
| Qty | Modules                                   | Current Pricelist Prices                                               | BTC2 Prices | Total                  |