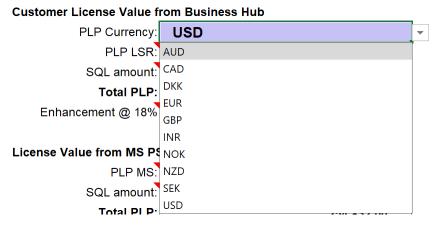

1. Select the First Registration Date of the on prem license and select if the license has or had previously licensed concurrent users:

2. Select the PLP currency for the on prem license: