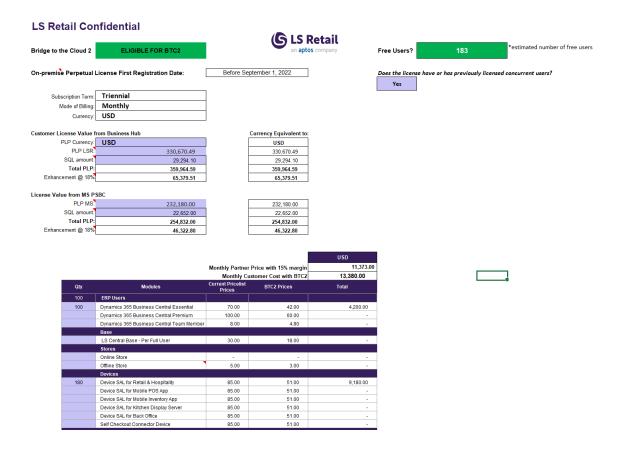

## 5.3 Eligible for BTC2 / Eligible for Free Users (183 Free Essential Users)

# 6. The Customer and Partner cost will be shown on the top:

|     |                                           |                                                                        |             | USD                    |
|-----|-------------------------------------------|------------------------------------------------------------------------|-------------|------------------------|
|     |                                           | Monthly Partner Price with 15% margin  Monthly Customer Cost with BTC2 |             | 11,373.00<br>13,380.00 |
| Qty | Modules                                   | Current Pricelist Prices                                               | BTC2 Prices | Total                  |
| 100 | ERP Users                                 |                                                                        |             |                        |
| 100 | Dynamics 365 Business Central Essential   | 70.00                                                                  | 42.00       | 4,200.00               |
|     | Dynamics 365 Business Central Premium     | 100.00                                                                 | 60.00       | -                      |
|     | Dynamics 365 Business Central Team Member | 8.00                                                                   | 4.80        | -                      |
|     | Base                                      |                                                                        |             |                        |
|     | LS Central Base - Per Full User           | 30.00                                                                  | 18.00       | -                      |
|     | Stores                                    |                                                                        |             |                        |
|     | Online Store                              | -                                                                      | -           | -                      |
|     | Offline Store                             | 5.00                                                                   | 3.00        | -                      |
|     | Devices                                   |                                                                        |             |                        |
| 180 | Device SAL for Retail & Hospitality       | 85.00                                                                  | 51.00       | 9,180.00               |
|     | Device SAL for Mobile POS App             | 85.00                                                                  | 51.00       | -                      |
|     | Device SAL for Mobile Inventory App       | 85.00                                                                  | 51.00       | -                      |
|     | Device SAL for Kitchen Display Server     | 85.00                                                                  | 51.00       | -                      |
|     | Device SAL for Back Office                | 85.00                                                                  | 51.00       | -                      |
|     | Self Checkout Connector Device            | 85.00                                                                  | 51.00       | -                      |
|     | LS Central Modules                        |                                                                        |             |                        |