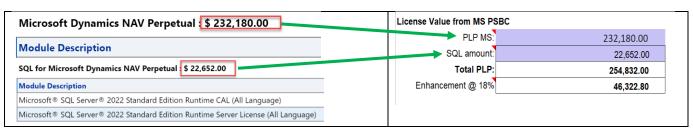

### 4. From Partner Source Business Central- Service Plan Quote Prices

Copy the SQL value (if aplicable) and Microsoft Dynamics Perpetual license value and add them into **License Value from MS PSBC**:

If no SQL, add the Total License Value into PLP MS filed.