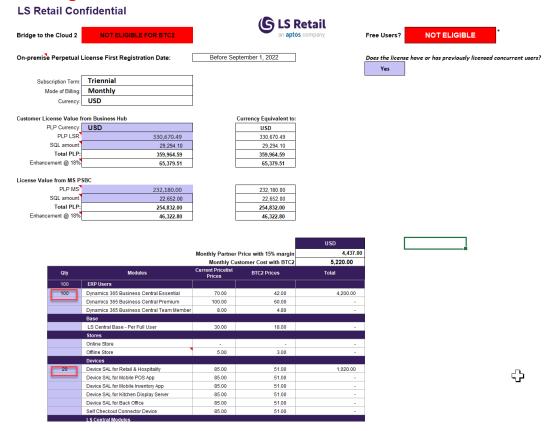

lect if the license has or had previously licensed concurrent users:



2. Select the PLP currency for the on prem license:



#### 3. From Business Hub- View license Value

Copy the SQL value (if aplicable).

Deduct the SQL value from the Total License Value and add the new value (330.670,49) into Customer License Value from Business Hub.

If no SQL, add the Total License Value into PLP LSR filed.



### 4. From Partner Source Business Central- Service Plan Quote Prices

Copy the SQL value (if aplicable) and Microsoft Dynamics Perpetual license value and add them into **License Value from MS PSBC**:

If no SQL, add the Total License Value into PLP MS filed.



## 5. Insert the qty. for each module to be added to the SaaS License:

#### 5.1. Not Eligible for BTC2 - add more to the offer.



## 5.2. Eligible for BTC2 / Not Eligible for Free Users-add more to the offer.



## 5.3 Eligible for BTC2 / Eligible for Free Users (183 Free Essential Users)



# 6. The Customer and Partner cost will be shown on the top:

|     |                                           |                                                                        |             | USD                    |
|-----|-------------------------------------------|------------------------------------------------------------------------|-------------|------------------------|
|     |                                           | Monthly Partner Price with 15% margin  Monthly Customer Cost with BTC2 |             | 11,373.00<br>13,380.00 |
| Qty | Modules                                   | Current Pricelist Prices