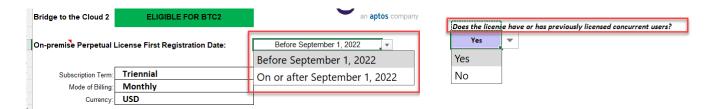

1. Select the First Registration Date of the on prem license and select if the license has or had previously licensed concurrent users:

2. Select the PLP currency for the on prem license: